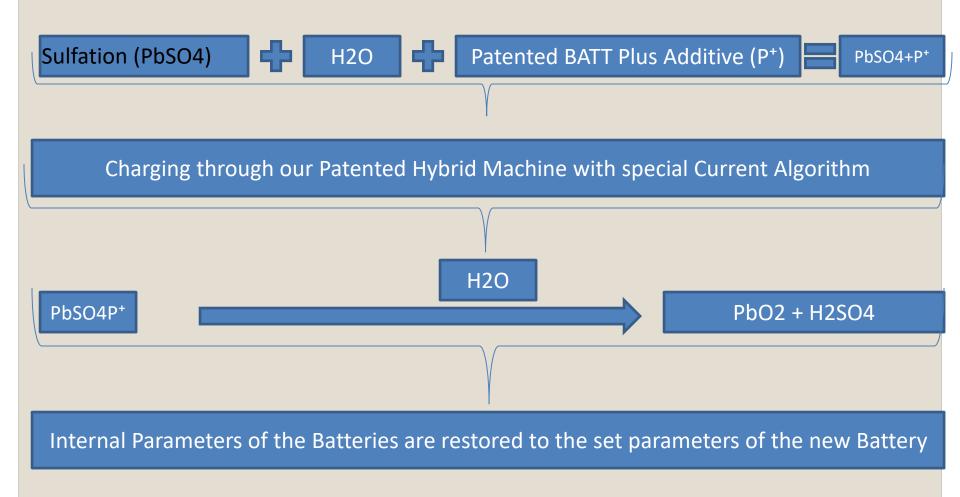

# **Sulfation Process**

# Visual of sulfation

### WE CAN REVIVE ANY OLD SULFATED LEAD ACID BATTERY

ELECTROCHEM POWER SYSTEMS PVT. LTD.

www.electrochempower.in