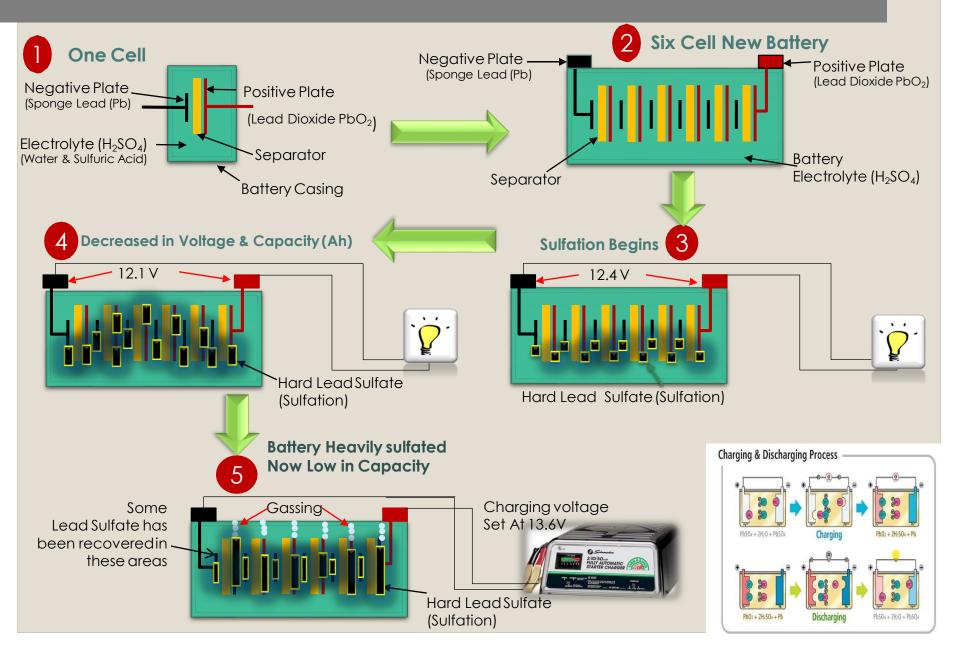

## WELCOME TO



### **MAXIMISE GAINS REDUCE POLLUTION**

## Main Causes of Battery Failures



## **Battery Cycle Failure**



# **Sulfation Process**



# Visual of sulfation





### Improve your CAPEX & OPEX Strategies.



### **ECOFRIENDLY + NONE TOXIC + HUMAN FRIENDLY**



Ingredients will not harm earth and plants



Ingredients will not cause adverse health effects, either now or long-term.





Components of the ingredients not found in lists for dangerous goods that can harm human health.



BattPlus allows for your business to become more environmentally friendly.

### **BATTPLUS Benefits for batteries**

#### BattPlus can:



- Protects against corrosion growth
- Extends cycle life of battery
- Strengthen daily performance
- Reduce water loss



- Aids to sustain low resistance to accept charge
- Help prevents thermal runaway
- Ensures prolong OEM specified runtime and capacity
- Doubles battery life span

**Overall:** BattPlus